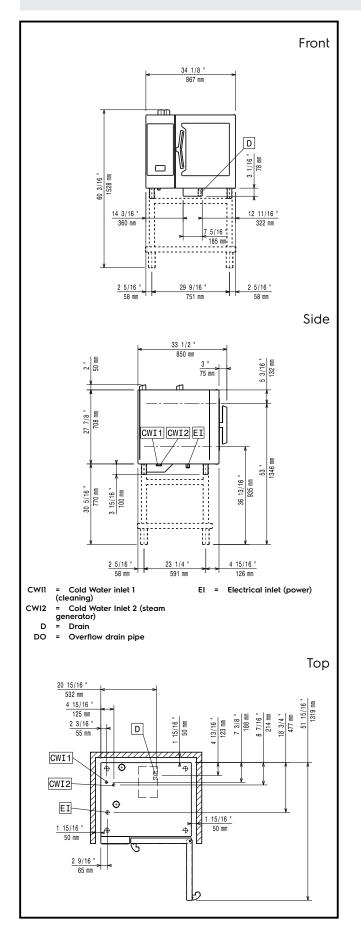

> <li>Non-stick universal pan, GN 1/2,<br/>H=20mm</li> </ul>                    | PNC 925009 |  |
| <ul> <li>Non-stick universal pan, GN 1/2,<br/>H=40mm</li> </ul>                    | PNC 925010 |  |
| <ul> <li>Non-stick universal pan, GN 1/2,<br/>H=60mm</li> </ul>                    | PNC 925011 |  |
| <ul> <li>Compatibility kit for installation on<br/>previous base GN 1/1</li> </ul> | PNC 930217 |  |
| Recommended Detergents                                                             |            |  |
| • C25 Rinse & Descale Tabs,<br>phosphate-free, phosphorous-free,                   | PNC 0S2394 |  |

maleic acid-free, 50 tabs bucket
C22 Cleaning Tabs, phosphate-free, PNC 0S2395 phosphorous-free, 100 bags bucket







# SkyLine PremiumS Electric Combi Oven 6GN 1/1, left hinged door



SkyLine PremiumS Electric Combi Oven 6GN 1/1, left hinged door



## Electric

Default power corresponds to factory test conditions. When supply voltage is declared as a range the test is performed at the average value. According to the country, the installed power may vary within the range.

Circuit breaker required

| Supply voltage:            | 380-415 V/3N ph/50-60 Hz |
|----------------------------|--------------------------|
| Electrical power, max:     | 11.8 kW                  |
| Electrical power, default: | 11.1 kW                  |

#### Water:

| Inlet water temperature, max:          | 30 °C     |
|----------------------------------------|-----------|
| Inlet water pipe size (CWI1,<br>CWI2): | 3/4"      |
| Pressure, min-max:                     | 1-6 bar   |
| Chlorides: